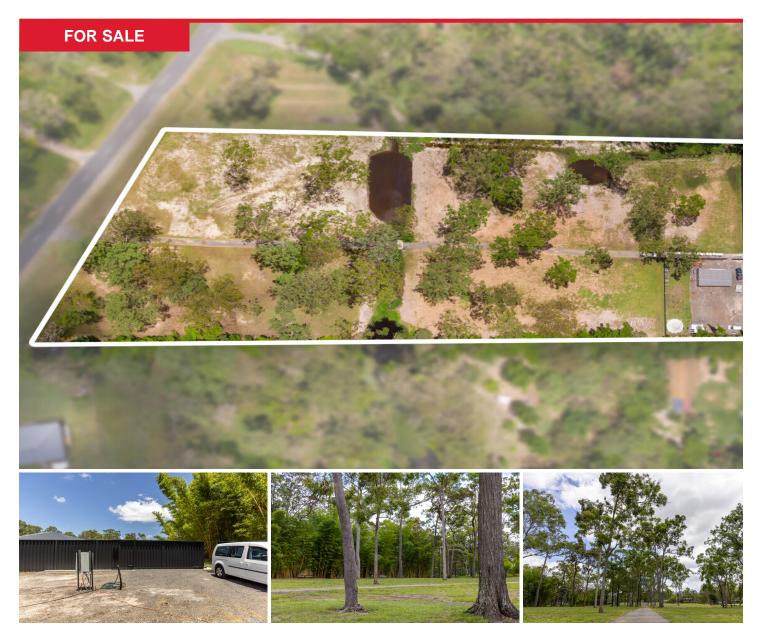

Occupying the largest block and arguably best position within the popular Northwood Estate, this property comprises an impressive 4.47 acres (or 1.81 hectares) of level, usable land with three dams, newly improved topsoil and dual street access.

Extensive works have already been done to improve drainage on the property, including grading and top soiling, and construction of the three dams.

Other improvements include a new colourbond boundary fence at Northwood Drive end of the property with an electric entry gate to a 1,024 sqm handstand area. Power and water are both installed, with working meters, and the property is currently used for glamping weekends and container storage.